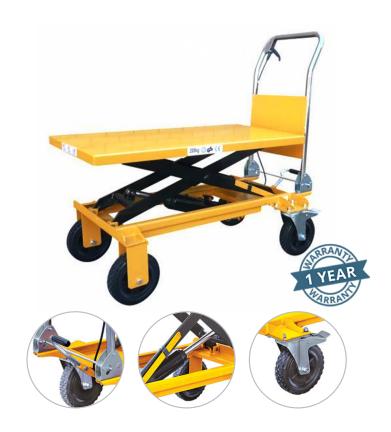

## MATEX Manual Scissor Lift Table

200kg Rated - Rough Terrain - Quick Release

## **FEATURING**

- Lightweight & Maneuverable: Designed for easy transport and positioning, even in rugged environments, making handling effortless.
  200kg Lifting Capacity: Strong and versatile,
- capable of lifting various loads up to 200kg, ideal for different material handling tasks.
- Self-Levelling & Adjustable: Automatically maintains an optimal working height with a simple spring tension adjustment for convenience.
- Designed for Rough Terrain: Built for stability and performance on uneven surfaces, ensuring secure and efficient lifting.
- Smooth & Safe Operation: Features a precision hydraulic foot pump for controlled lifting, quickrelease lowering system, and rear-wheel brakes for added safety.
- Ergonomic & Efficient: Reduces unnecessary bending and strain, improving workplace ergonomics in warehouses, construction sites, and outdoor environments.

## **TECHNICAL PROPERTIES**

| Item Code                 | TF200                             |
|---------------------------|-----------------------------------|
| Capacity                  | 200kg                             |
| Table Height Range        | 345 - 1010mm                      |
| Dimensions of Table       | 1000(L) X 500(W) X 35(H)mm        |
| Handle Height from Ground | 1050mm                            |
| Wheel Size                | 200 x 45mm                        |
| Wheel Configuration       | 2 x Swivel with Brake / 2 x Rigid |
| Lift Type                 | Hydraulic Manual Foot Pump        |
| Weight                    | 85kg                              |
| Warranty                  | 1 year                            |